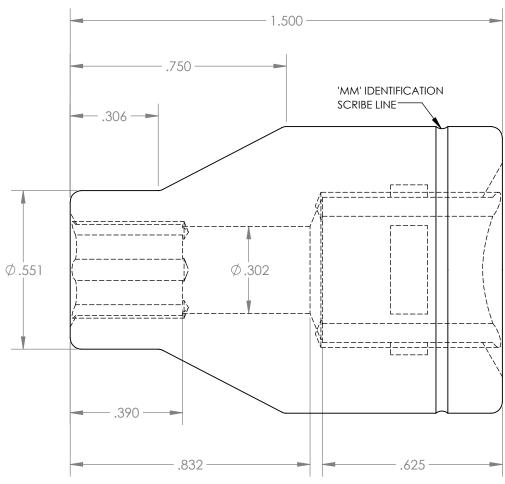

| UNLESS OTHERWISE SPECIFIED:<br>DIMENSIONS ARE IN INCHES |      |      |          | TOLERANCES:<br>X,XX= +/- 0.125       |
|---------------------------------------------------------|------|------|----------|--------------------------------------|
|                                                         | NAME | SIGN | DATE     | X.XXX= +/- 0.015<br>X.XXXX= - 0.0010 |
| DRAWN                                                   | A.T. |      | 10.29.18 |                                      |
| APPV'D                                                  |      |      |          | A.AAAA - 0.0010                      |
| MATERIAL:                                               |      |      |          |                                      |

17-4 MAGNETIC S.S.

THIS DRAWING IS THE PROPERTY OF STERITOOL, INC. ANY REPRODUCTIONS OR MODIFICATIONS OF THIS DRAWING OR ITS CONTENTS WITHOUT THE CONSENT OF STERITOOL, INC. IS PROHIBITED.

TITLE:

8.0MM X 1/2" SQUARE DRIVE SOCKET

PART NO. 12808

SCALE: 3:1

SHEET 1 OF 1

REV: