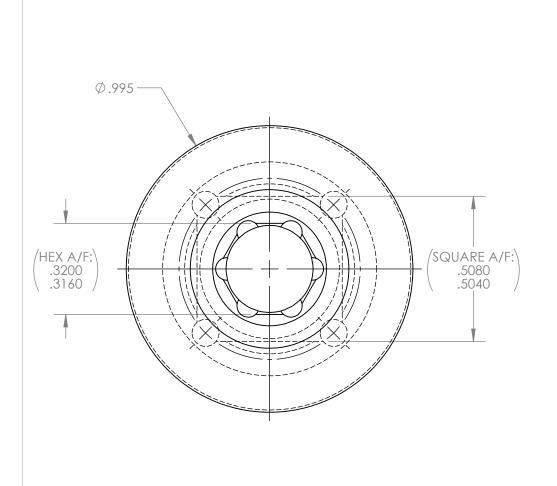

| UNLESS OTHERWISE SPECIFIED:<br>DIMENSIONS ARE IN INCHES |      |      |          | TOLERANCES:<br>X,XX= +/- 0.125       |
|---------------------------------------------------------|------|------|----------|--------------------------------------|
|                                                         | NAME | SIGN | DATE     | X.XXX= +/- 0.015<br>X.XXXX= - 0.0010 |
| DRAWN                                                   | A.T. |      | 10.29.18 |                                      |
| APPV'D                                                  |      |      |          | A.AAAA - 0.0010                      |
| MATERIAL:                                               |      |      |          |                                      |

17-4 MAGNETIC S.S.

THIS DRAWING IS THE PROPERTY OF STERITOOL, INC. ANY REPRODUCTIONS OR MODIFICATIONS OF THIS DRAWING OR ITS CONTENTS WITHOUT THE CONSENT OF STERITOOL, INC. IS PROHIBITED.

TITLE:

8.0MM X 1/2" SQUARE DRIVE SOCKET

PART NO. 12808

SCALE: 3:1

SHEET 1 OF 1

REV: